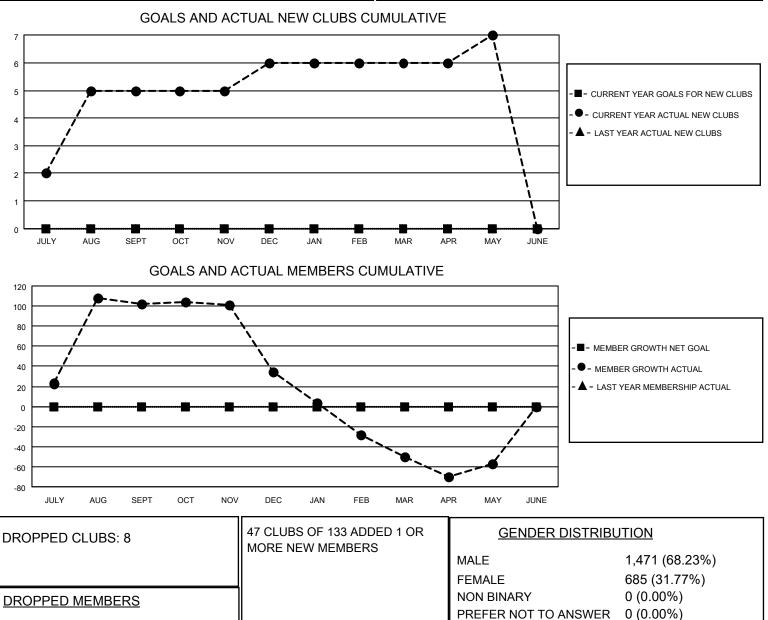

## LOCATION NEPAL

District 325 S

Results as of: 5/31/2023

| Clubs                 |               |           |               | Members               |                         |                         |                                                    |
|-----------------------|---------------|-----------|---------------|-----------------------|-------------------------|-------------------------|----------------------------------------------------|
| RESULTS FOR 2022-2023 |               |           |               | RESULTS FOR 2022-2023 |                         |                         |                                                    |
| QUARTER               | NEW CLUB GOAL | NEW CLUBS | DROPPED CLUBS | QUARTER               | MBER GROWTH NET<br>GOAL | MEMBER GROWTH<br>ACTUAL | DROPPED<br>MEMBERS ACTUAL<br>(including transfers) |
| JULY/AUG/SEPT         | 0             | 5         | 0             | JULY/AUG/SEPT         | 0                       | 166                     | 49                                                 |
| OCT/NOV/DEC           | 0             | 1         | 3             | OCT/NOV/DEC           | 0                       | 39                      | 107                                                |
| JAN/FEB/MAR           | 0             | 0         | 5             | JAN/FEB/MAR           | 0                       | 48                      | 124                                                |
| APR/MAY/JUNE          | 0             | 1         | 0             | APR/MAY/JUNE          | 0                       | 49                      | 47                                                 |